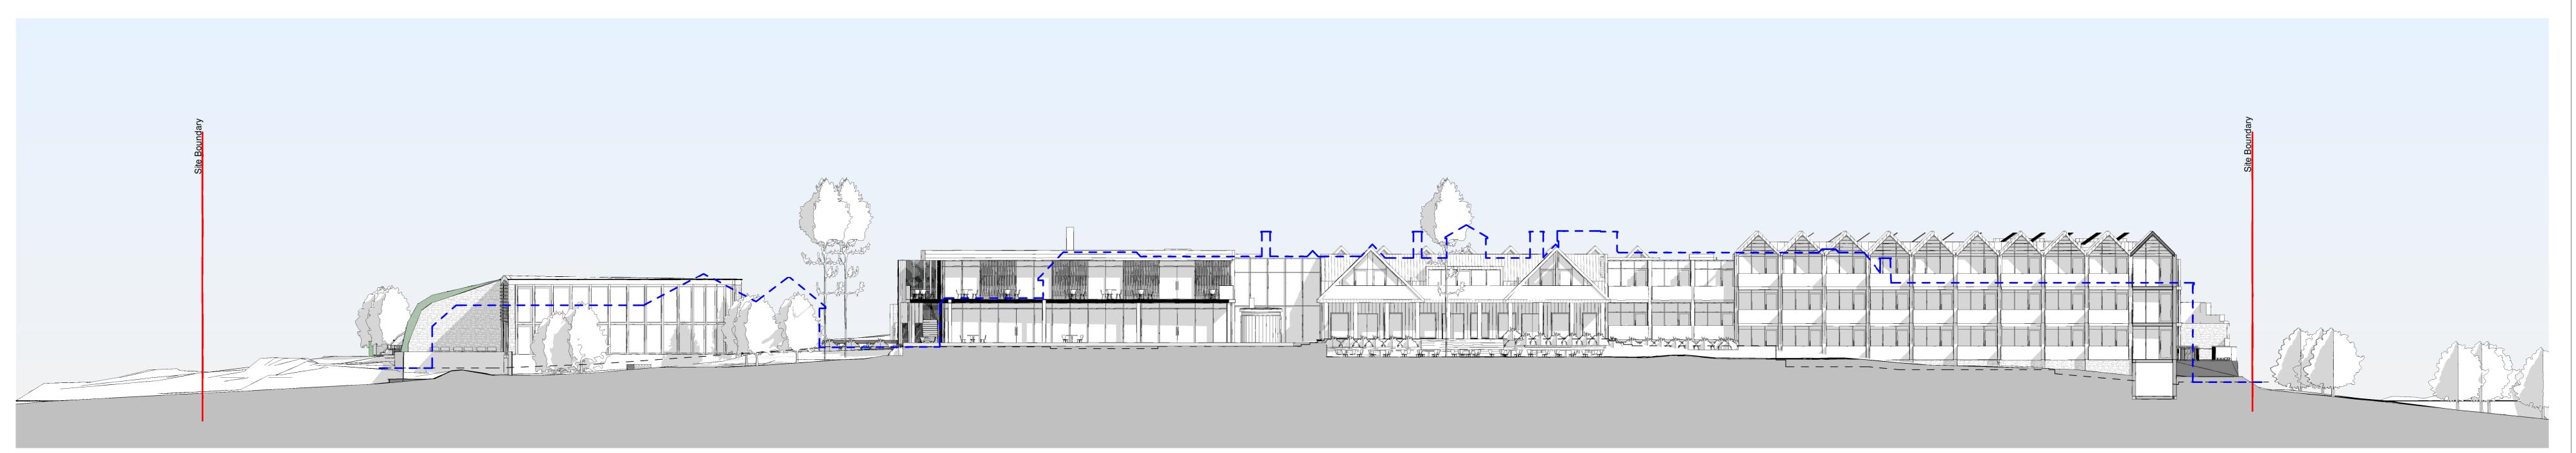

## Section AA

--- Existing elevation

 Approximate existing ground level Site boundary

P06 13/07/23 Storey removed further to planning comments HR MAS 2 0 2 4 6 8 10 SCALE200 m SCALE200

**Document Originator** 

 London
 106 Weston Street, SE1 3QB
 020 7160 6000